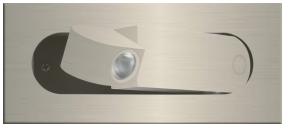

# **BRL SERIES**

RESIDENTIAL LIGHTING

BRL-RH-BN BEDSIDE READING LAMPS

The bedside reading light designed to provide optimal illumination for nighttime reading while maintaining energy efficiency. Featuring a sleek and modern design, this fixture incorporates advanced lighting technology to deliver a focused beam that reduces glare and enhances visual comfort. Elevate your reading experience with this sophisticated lighting solution that perfectly balances functionality and style.

### Features

- Rcessessd Mount, Horizontal, Brushed Nickel
- 5-Year Warrantv
- Polycarbonate Lens

#### Mechanical:

- Rcessessd Mount, Horizontal, Brushed Nickel
- Aluminum Housing
- 360° Adjustable Light Head
- Four 1/2" KO On Each Side Of The Junction Box
- Maximum Ambient Temperature: -22°F to 104°F
- IP20 indlor Only
- 5-Year Warranty

#### Applications:

 The bedside reading light designed to provide optimal illumination for nighttime reading while maintaining energy efficiency. Featuring a sleek and modern design, this fixture incorporates advanced lighting technology to deliver a focused beam that reduces glare and enhances visual comfort. Elevate your reading experience with this sophisticated lighting solution that perfectly balances functionality and style.