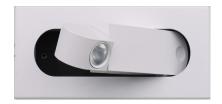

ghting solution that perfectly balances functionality and style.

#### **Other Models:**

• 3W | 120LM | BRL-RH-BK • 3W | 120LM | BRL-RH-BN





#### Customer Name:

Project Name:





#### **Other Views:**



Lens View

Front View

Night View

#### Performance Table: BRL-RH-BN

| MODEL NO. | Wattage | Voltage | Lumens | Color Temp. | <b>BUG</b> Rating | LPW |
|-----------|---------|---------|--------|-------------|-------------------|-----|
| BRL-RH-BN | 3W      | 120V    | 120LM  | 3000K       | B1-U1-G0          | 40  |

| Sample Ordering |   |       |   |        |  |  |  |  |  |
|-----------------|---|-------|---|--------|--|--|--|--|--|
| Model           | _ | Style |   | Finish |  |  |  |  |  |
| BRL             |   | RH    | - | BN     |  |  |  |  |  |

#### Other Model: BRL-RH-WH







Lens View

Front View

Night View





2