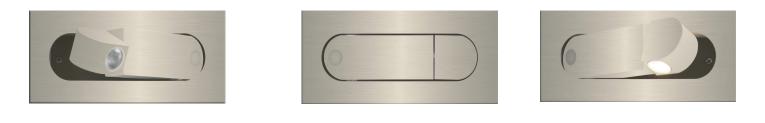

ient Temperature: -22°F to 104°F
- IP20 indlor Only
- 5-Year Warranty

#### Lighting:

- Total Lumens: 120LM
- Color Temperatures: 3000K
- Color Rendering Index:  $CRI \ge 90$
- Beam Angle: 120°
- Rated life: 50,000 Hrs

#### Applications:

 The bedside reading light designed to provide optimal illumination for nighttime reading while maintaining energy efficiency. Featuring a sleek and modern design, this fixture incorporates advanced lighting technology to deliver a focused beam that reduces glare and enhances visual comfort. Elevate your reading experience with this sophisticated lighting solution that perfectly balances functionality and style.

#### **Other Models:**

• 3W | 120LM | BRL-RH-BK • 3W | 120LM | BRL-RH-BN





#### Customer Name:

Project Name:





#### **Other Views:**



Lens View

Front View

Night View

#### Performance Table: BRL-RH-BN

| MODEL NO. | Wattage | Voltage | Lumens | Color Temp. | <b>BUG</b> Rating | LPW |
|-----------|---------|---------|--------|-------------|-------------------|-----|
| BRL-RH-BN | 3W      | 120V    | 120LM  | 3000K       | B1-U1-G0          | 40  |

| Sample Ordering |   |       |   |        |  |  |  |  |  |
|-----------------|---|-------|---|--------|--|--|--|--|--|
| Model           | _ | Style |   | Finish |  |  |  |  |  |
| BRL             |   | RH    | - | BN     |  |  |  |  |  |

#### Other Model: BRL-RH-WH







Lens View

Front View

Night View





2