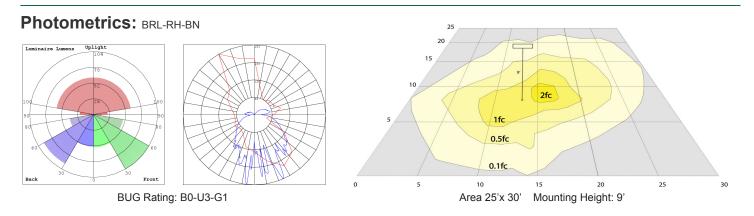

#### Performance Table: BRL-RH-BN

| MODEL NO. | Wattage | Voltage | Lumens | Color Temp. | <b>BUG</b> Rating | LPW |
|-----------|---------|---------|--------|-------------|-------------------|-----|
| BRL-RH-BN | 3W      | 120V    | 120LM  | 3000K       | B1-U1-G0          | 40  |