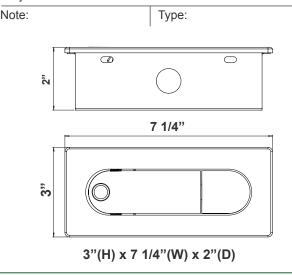

Junction Box
- Maximum Ambient Temperature: -22°F to 104°F
- IP20 indlor Only
- 5-Year Warranty

#### Lighting:

- Total Lumens: 120LM
- Color Temperatures: 3000K
- Color Rendering Index:  $CRI \ge 90$
- Beam Angle: 120°
- Rated life: 50,000 Hrs

#### Applications:

 The bedside reading light designed to provide optimal illumination for nighttime reading while maintaining energy efficiency. Featuring a sleek and modern design, this fixture incorporates advanced lighting technology to deliver a focused beam that reduces glare and enhances visual comfort. Elevate your reading experience with this sophisticated lighting solution that perfectly balances functionality and style.

#### **Other Models:**

• 3W | 120LM | BRL-RH-BK • 3W | 120LM | BRL-RH-BN





#### Customer Name:

Project Name:





#### **Other Views:**



Lens View

Front View

Night View

#### Performance Table: BRL-RH-BN

| MODEL NO. | Wattage | Voltage | Lumens | Color Temp. | <b>BUG</b> Rating | LPW |
|-----------|---------|---------|--------|-------------|-------------------|-----|
| BRL-RH-BN | 3W      | 120V    | 120LM  | 3000K       | B1-U1-G0          | 40  |

| Sample Ordering |   |       |   |        |  |  |  |  |  |
|-----------------|---|-------|---|--------|--|--|--|--|--|
| Model           | _ | Style |   | Finish |  |  |  |  |  |
| BRL             |   | RH    | - | BN     |  |  |  |  |  |

#### Other Model: BRL-RH-WH







Lens View

Front View

Night View





2